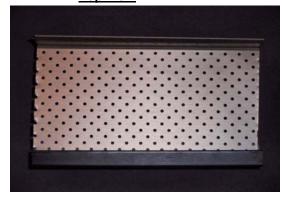

## **Crownmould Profile**

**Stepface Profile** 

**Custom Fit Mitres** 

A common concern that we hear all the time is "how do I keep my gutters from getting clogged?". We recommend a combination of proven products (Alu-rex leafscreen and Drainguard debris catchers), and offer a 10 year "Clog Free" warranty when this system is used on residential homes. The Alu-rex "T-Rex" hanger system provides a continuous hanger that greatly enhances the overall strength of the new gutter. It also keeps leaves and debris out of the gutter, allowing the rain water to easily run into the downspouts and away from your house. On existing gutters, the Alu-rex "Gutter Clean" system offers the same protection from leaves and debris. These products are ideal to create a low maintaintence gutter system that works for years to come. Drainguard debris catchers are installed in the downspout at a convenient location (about 3' off the ground) as an additional line of defence, to catch any pine needles or maple seeds that may get through. Keeping your gutters clear, rather than having to climb ladders to unplug them, keeps people safe and just makes sense.

**Stepface with T-Rex Hanger** 

Top view

**Drainguard debris catcher** 

**Crownmould with T-Rex Hanger** 

**Crownmould with Gutter Clean** 

**Drainguard, internal view** 