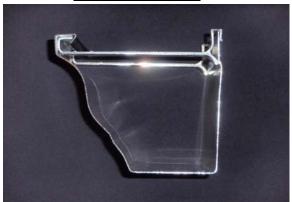

## **Crownmould Profile**

**Stepface Profile** 

**Custom Fit Mitres** 

A common concern that we hear all the time is "how do I keep my gutters from getting clogged?". We recommend a combination of proven products (Alu-rex leafscreen and Drainguard debris catchers), and offer a 10 year "Clog Free" warranty when this system is used on residential homes. The Alu-rex "T-Rex" hanger system provides a continuous hanger that greatly enhances the overall strength of the new gutter. It also keeps leaves and debris out of the gutter, allowing the rain water to easily run into the downspouts and away from your house. On existing gutters, the Alu-rex "Gutter Clean" system offers the same protection from leaves and debris. These products are ideal to create a low maintaintence gutter system that works for years to come. Drainguard debris catchers are installed in the downspout at a convenient location (about 3' off the ground) as an additional line of defence, to catch any pine needles or maple seeds that may get through. Keeping your gutters clear, rather than having to climb ladders to unplug them, keeps people safe and just makes sense.

**Stepface with T-Rex Hanger** 

Top view

**Drainguard debris catcher** 

**Crownmould with T-Rex Hanger** 

**Crownmould with Gutter Clean** 

**Drainguard, internal view** 