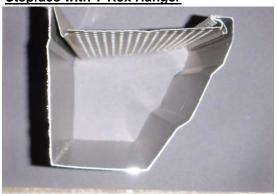

## **Crownmould Profile**

**Stepface Profile** 

**Custom Fit Mitres** 

A common concern that we hear all the time is "how do I keep my gutters from getting clogged?". We recommend a combination of proven products (Alu-rex leafscreen and Drainguard debris catchers), and offer a 10 year "Clog Free" warranty when this system is used on residential homes. The Alu-rex "T-Rex" hanger system provides a continuous hanger that greatly enhances the overall strength of the new gutter. It also keeps leaves and debris out of the gutter, allowing the rain water to easily run into the downspouts and away from your house. On existing gutters, the Alu-rex "Gutter Clean" system offers the same protection from leaves and debris. These products are ideal to create a low maintaintence gutter system that works for years to come. Drainguard debris catchers are installed in the downspout at a convenient location (about 3' off the ground) as an additional line of defence, to catch any pine needles or maple seeds that may get through. Keeping your gutters clear, rather than having to climb ladders to unplug them, keeps people safe and just makes sense.

**Stepface with T-Rex Hanger** 

Top view

**Drainguard debris catcher** 

**Crownmould with T-Rex Hanger** 

**Crownmould with Gutter Clean** 

**Drainguard, internal view** 