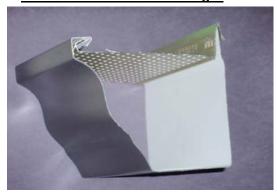

## **Crownmould Profile**

**Stepface Profile** 

**Custom Fit Mitres** 

A common concern that we hear all the time is "how do I keep my gutters from getting clogged?". We recommend a combination of proven products (Alu-rex leafscreen and Drainguard debris catchers), and offer a 10 year "Clog Free" warranty when this system is used on residential homes. The Alu-rex "T-Rex" hanger system provides a continuous hanger that greatly enhances the overall strength of the new gutter. It also keeps leaves and debris out of the gutter, allowing the rain water to easily run into the downspouts and away from your house. On existing gutters, the Alu-rex "Gutter Clean" system offers the same protection from leaves and debris. These products are ideal to create a low maintaintence gutter system that works for years to come. Drainguard debris catchers are installed in the downspout at a convenient location (about 3' off the ground) as an additional line of defence, to catch any pine needles or maple seeds that may get through. Keeping your gutters clear, rather than having to climb ladders to unplug them, keeps people safe and just makes sense.

**Stepface with T-Rex Hanger** 

Top view

**Drainguard debris catcher** 

**Crownmould with T-Rex Hanger** 

**Crownmould with Gutter Clean** 

**Drainguard, internal view** 