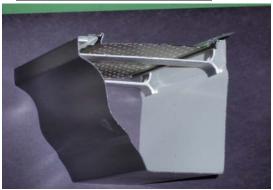

## **Crownmould Profile**

**Stepface Profile** 

**Custom Fit Mitres** 

A common concern that we hear all the time is "how do I keep my gutters from getting clogged?". We recommend a combination of proven products (Alu-rex leafscreen and Drainguard debris catchers), and offer a 10 year "Clog Free" warranty when this system is used on residential homes. The Alu-rex "T-Rex" hanger system provides a continuous hanger that greatly enhances the overall strength of the new gutter. It also keeps leaves and debris out of the gutter, allowing the rain water to easily run into the downspouts and away from your house. On existing gutters, the Alu-rex "Gutter Clean" system offers the same protection from leaves and debris. These products are ideal to create a low maintaintence gutter system that works for years to come. Drainguard debris catchers are installed in the downspout at a convenient location (about 3' off the ground) as an additional line of defence, to catch any pine needles or maple seeds that may get through. Keeping your gutters clear, rather than having to climb ladders to unplug them, keeps people safe and just makes sense.

**Stepface with T-Rex Hanger** 

Top view

**Drainguard debris catcher** 

**Crownmould with T-Rex Hanger** 

**Crownmould with Gutter Clean** 

**Drainguard, internal view** 