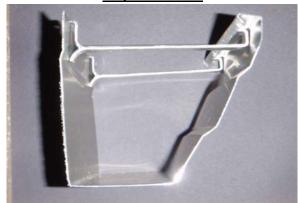

## **Crownmould Profile**

**Stepface Profile** 

**Custom Fit Mitres** 

A common concern that we hear all the time is "how do I keep my gutters from getting clogged?". We recommend a combination of proven products (Alu-rex leafscreen and Drainguard debris catchers), and offer a 10 year "Clog Free" warranty when this system is used on residential homes. The Alu-rex "T-Rex" hanger system provides a continuous hanger that greatly enhances the overall strength of the new gutter. It also keeps leaves and debris out of the gutter, allowing the rain water to easily run into the downspouts and away from your house. On existing gutters, the Alu-rex "Gutter Clean" system offers the same protection from leaves and debris. These products are ideal to create a low maintaintence gutter system that works for years to come. Drainguard debris catchers are installed in the downspout at a convenient location (about 3' off the ground) as an additional line of defence, to catch any pine needles or maple seeds that may get through. Keeping your gutters clear, rather than having to climb ladders to unplug them, keeps people safe and just makes sense.

**Stepface with T-Rex Hanger** 

Top view

**Drainguard debris catcher** 

**Crownmould with T-Rex Hanger** 

**Crownmould with Gutter Clean** 

**Drainguard, internal view** 